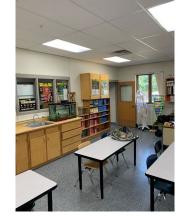

## Evaluation - ELEMENTARY

#### **ELEMENTARY (1978 & 2010):**

MAIN BUILDING 36,350 sf

STUDENT COUNT /181 students?

**200 SF/STUDENT** 

NEW ELEMENTARIES SIMILAR TO YOUR SIZE CAN GET AS LOW AS <u>125 SF/STUDENT</u> (TYPICALLY LARGER SCHOOL DISTRICTS).

MOST SCHOOLS IN THE AREA OF YOUR SIZE ARE BETWEEN **125-300 SF/STUDENT**.

SITE SIZE = 9 ACRES

- 49 PARKING STALLS
- DROP OFF LANE
- PK PLAYGROUND = 1,650 SF
- LOWER LEVEL PLAYGROUND = 14,000 SF
- MID LEVEL PLAYGROUND = 15,650 SF
- HARD SURFACE PLAYGROUND = 16,000 SF