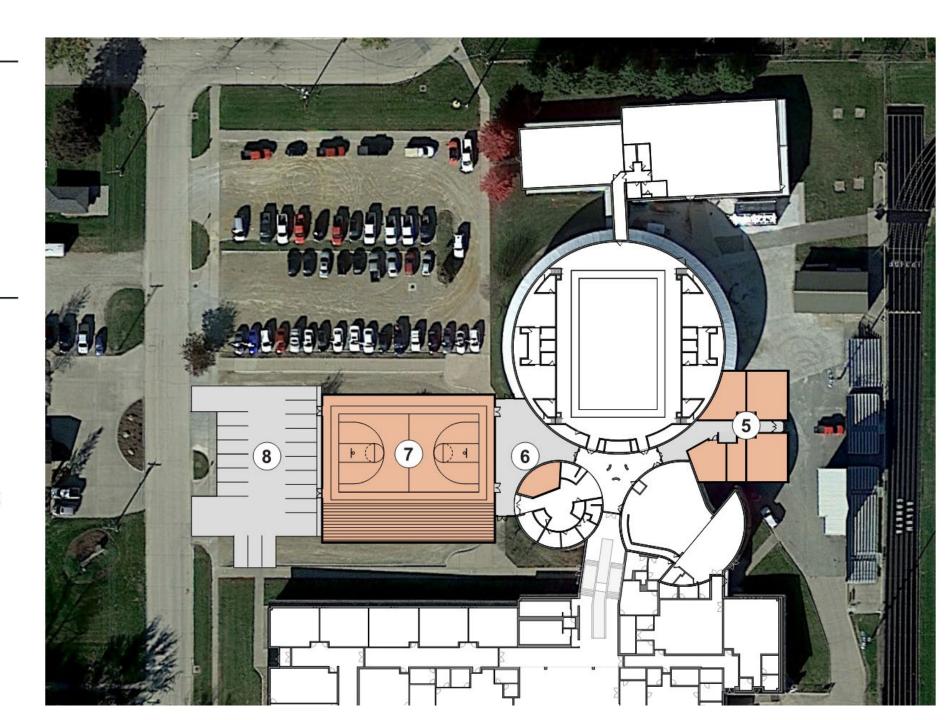

rance and Addition** 





#### **PROPOSED WORK**

- A. FIFTH GRADE BUILDING BECOMES DISTRICT STORAGE
- B. REMOVE OUTDATED EASTERN TWO STORY CLASSROOM WING
- C. UPDATE BOILER SYSTEM AND ELECTRICAL INFRASTRUCTURE
- D. UTILIZE FOR SPORTS PRACTICES, DISTRICT, AND COMMUNITY EVENTS





**Union Facility** 



# Master Facilities Design

BCLUW CSD - Junior/Senior High School



#### LEGEND

CIRCULATION

ADMINISTRATION

ATHLETICS

CLASSROOMS

#### PROPOSED WORK

- 1. NEW OFFICE ADDITION WITH SECURE ENTRY
- 2. NEW CAREER TECH ADDITION CONNECTING THE EXISTING SHOP TO THE JUNIOR/SENIOR HIGH SCHOOL
- 3. RELOCATED GREENHOUSE
- 4. NEW MAIN ENTRANCE
- 5. NEW VARSITY LOCKER ROOMS AND TOILETS WITH ACCESS TO THE EXTERIOR
- 6. EVENT LOBBY AND CONCESSIONS
- 7. NEW SECONDARY GYMNASIUM
- 8. PARKING REVISIONS

















Junior/Senior High School New Main Entrance