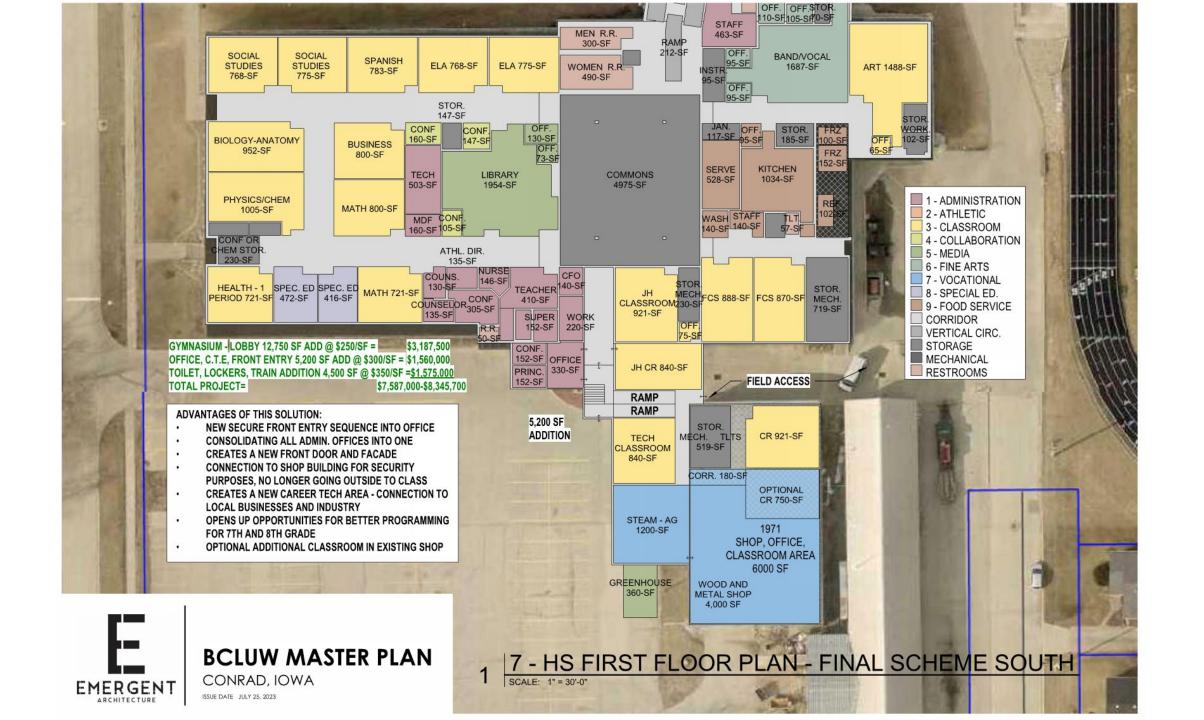

Addition** 





#### **PROPOSED WORK**

- A. FIFTH GRADE BUILDING BECOMES DISTRICT STORAGE
- B. REMOVE OUTDATED EASTERN TWO STORY CLASSROOM WING
- C. UPDATE BOILER SYSTEM AND ELECTRICAL INFRASTRUCTURE
- D. UTILIZE FOR SPORTS PRACTICES, DISTRICT, AND COMMUNITY EVENTS





**Union Facility** 



# Master Facilities Design

BCLUW CSD - Junior/Senior High School



#### LEGEND

CIRCULATION

ADMINISTRATION

ATHLETICS

CLASSROOMS

#### PROPOSED WORK

- 1. NEW OFFICE ADDITION WITH SECURE ENTRY
- 2. NEW CAREER TECH ADDITION CONNECTING THE EXISTING SHOP TO THE JUNIOR/SENIOR HIGH SCHOOL
- 3. RELOCATED GREENHOUSE
- 4. NEW MAIN ENTRANCE
- 5. NEW VARSITY LOCKER ROOMS AND TOILETS WITH ACCESS TO THE EXTERIOR
- 6. EVENT LOBBY AND CONCESSIONS
- 7. NEW SECONDARY GYMNASIUM
- 8. PARKING REVISIONS

















Junior/Senior High School New Main Entrance