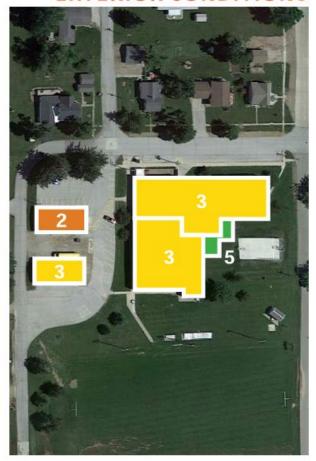

#### **ELEMENTARY CONDITION DIAGRAMS**

1 = POOR

2 = BELOW AVERAGE

3 = AVERAGE

4 = ABOVE AVERAGE

5 = GOOD

#### **EXTERIOR CONDITIONS**