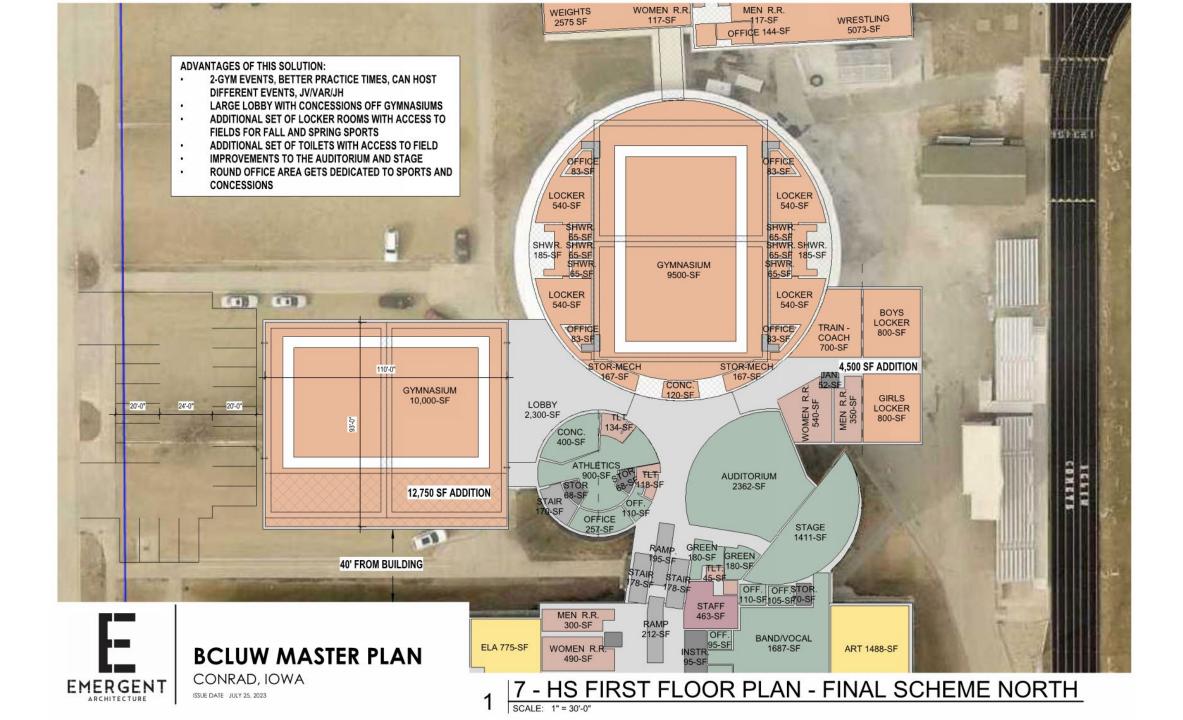

d Addition** 





#### **PROPOSED WORK**

- A. FIFTH GRADE BUILDING BECOMES DISTRICT STORAGE
- B. REMOVE OUTDATED EASTERN TWO STORY CLASSROOM WING
- C. UPDATE BOILER SYSTEM AND ELECTRICAL INFRASTRUCTURE
- D. UTILIZE FOR SPORTS PRACTICES, DISTRICT, AND COMMUNITY EVENTS





**Union Facility** 



# Master Facilities Design

BCLUW CSD - Junior/Senior High School



#### LEGEND

CIRCULATION

ADMINISTRATION

ATHLETICS

CLASSROOMS

#### PROPOSED WORK

- 1. NEW OFFICE ADDITION WITH SECURE ENTRY
- 2. NEW CAREER TECH ADDITION CONNECTING THE EXISTING SHOP TO THE JUNIOR/SENIOR HIGH SCHOOL
- 3. RELOCATED GREENHOUSE
- 4. NEW MAIN ENTRANCE
- 5. NEW VARSITY LOCKER ROOMS AND TOILETS WITH ACCESS TO THE EXTERIOR
- 6. EVENT LOBBY AND CONCESSIONS
- 7. NEW SECONDARY GYMNASIUM
- 8. PARKING REVISIONS

















Junior/Senior High School New Main Entrance