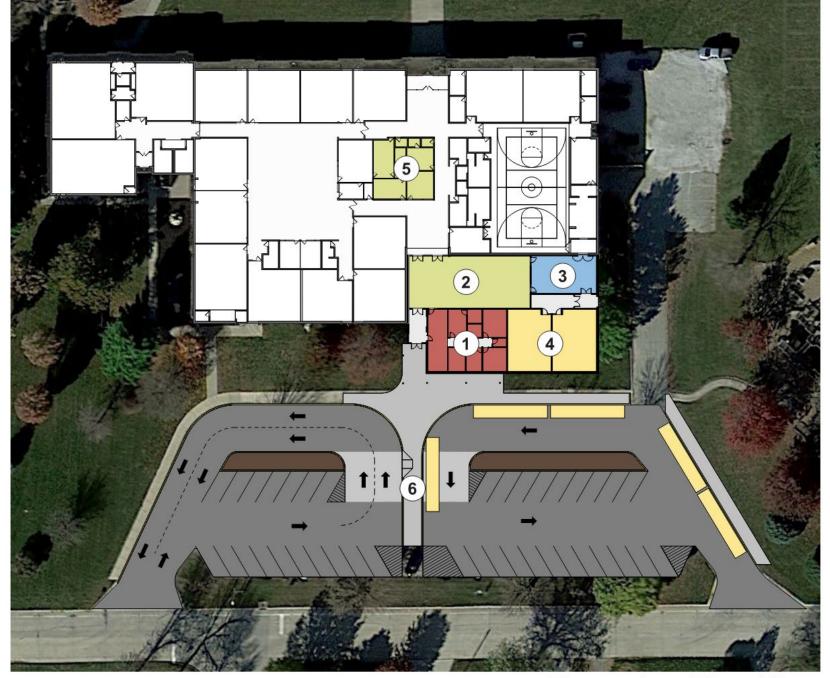

MOST SCHOOLS IN THE AREA OF YOUR SIZE ARE BETWEEN **125-300 SF/STUDENT**.

SITE SIZE = 9 ACRES

- 49 PARKING STALLS
- DROP OFF LANE
- PK PLAYGROUND = 1,650 SF
- LOWER LEVEL PLAYGROUND = 14,000 SF
- MID LEVEL PLAYGROUND = 15,650 SF
- HARD SURFACE PLAYGROUND = 16,000 SF

#### *SITE ADJACENT = 6.65 ACRES*

- PRACTICE SOFTBALL FIELD
- SOFTBALL COMPETITION FIELD
- PRACTICE FOOTBALL FIELD

## Site Connections to Community