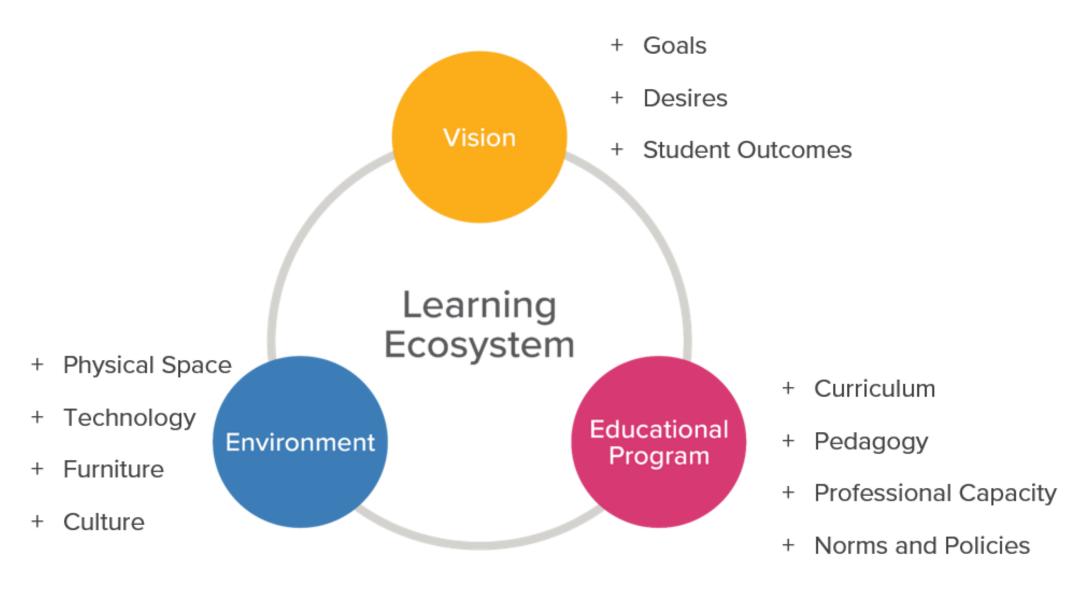

#### **WHAT IS A MASTERPLAN**

- Assessment of the current conditions & facilities
- Engaging of stakeholders
- Research on what the future holds
- Analyzing the existing and future
- Visioning a preferred future PLAN
- Create a MASTER PLAN to guide you to that vision

## Master Planning