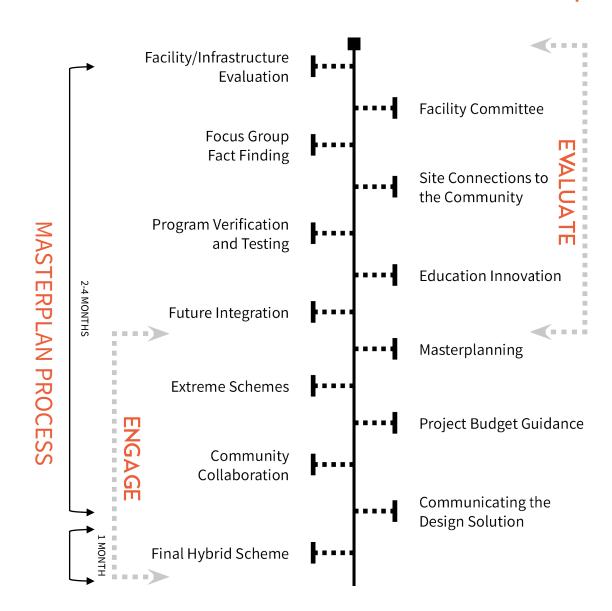

#### **WHAT IS A MASTERPLAN**

- Assessment of the current conditions & facilities
- Engaging of stakeholders
- Research on what the future holds
- Analyzing the existing and future
- Visioning a preferred future PLAN
- Create a MASTER PLAN to guide you to that vision

## Master Planning

## Facility/Infrastructure Evaluation

## Site Connections to Community