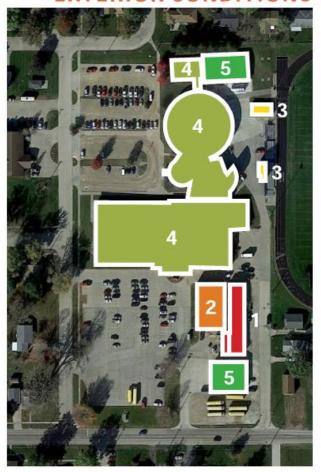

#### **ELEMENTARY CONDITION DIAGRAMS**

1 = POOR

2 = BELOW AVERAGE

3 = AVERAGE

4 = ABOVE AVERAGE

5 = GOOD

#### **EXTERIOR CONDITIONS**