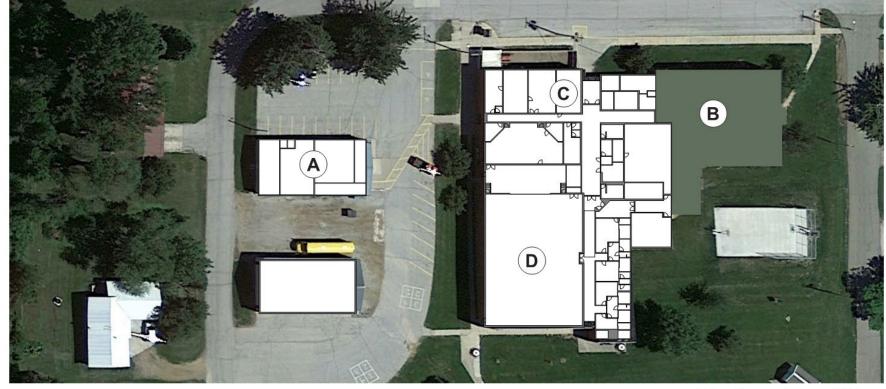

## Evaluation - MIDDLE SCHOOL

#### MIDDLE SCHOOL (1961, 1978, 1999):

FOOTPRINT 31,285 sf

UPPER LEVEL 6,170 sf

5<sup>th</sup> GRADE BLDG 3,360 sf

TOTAL 41,355 SF

STUDENT COUNT /150 students?

**275 SF/STUDENT** 

MIDDLE SCHOOLS SIMILAR TO YOUR SIZE CAN GET AS LOW AS 200 SF/STUDENT. MANY OF THEM ARE COMBINED WITH HIGH SCHOOL