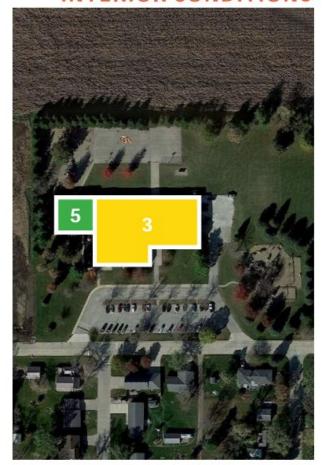

#### **INTERIOR CONDITIONS**

#### **ELEMENTARY CONDITION DIAGRAMS**

1 = POOR

2 = BELOW AVERAGE

3 = AVERAGE

4 = ABOVE AVERAGE

5 = GOOD