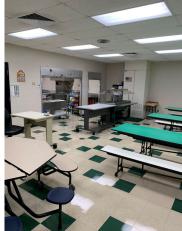

#### **General Overall Reaction:**

- This site has the most potential and is the largest in the district
- This building is in good shape and nicely laid out
- Classroom sizes here are right or even big
- The media center acts as the collaboration space in the design
- Infrastructure and building quality is decent
- Education Program wise this school is in good shape except for the shared gymnasium as the lunch room which limits education.