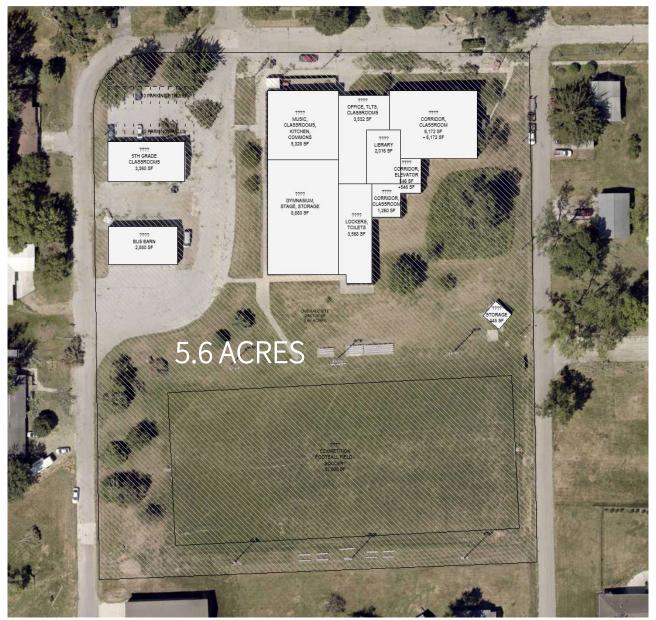

MOST SCHOOLS IN THE AREA OF YOUR SIZE ARE BETWEEN **250-350 SF/STUDENT**.

SITE SIZE = 5.66 ACRES

- 40 PARKING STALLS
- BUS BARN = 2,880 SF
- FOOTBALL FIELD
  - PRACTICE/COMPETITION
  - LIGHTED