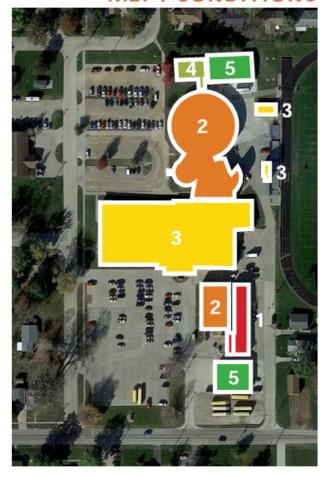

#### **ELEMENTARY CONDITION DIAGRAMS**

1 = POOR

2 = BELOW AVERAGE

3 = AVERAGE

4 = ABOVE AVERAGE

5 = GOOD

#### **MEPT CONDITIONS**