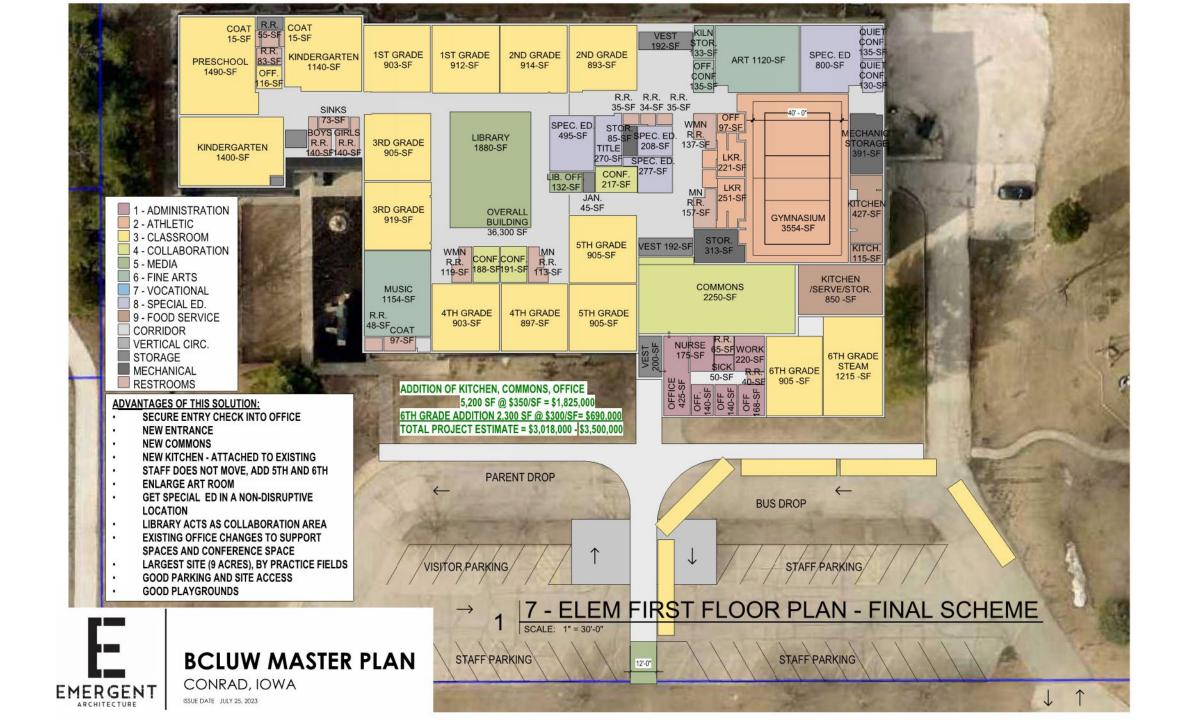

#### **ELEMENTARY (1978 & 2010):**

MAIN BUILDING 36,350 sf

STUDENT COUNT /181 students?

**200 SF/STUDENT** 

NEW ELEMENTARIES SIMILAR TO YOUR SIZE CAN GET AS LOW AS <u>125 SF/STUDENT</u> (TYPICALLY LARGER SCHOOL DISTRICTS).

#### SPACE PROGRAM - ELEM. SCHOOL (PK-4)

#### BCLUW CSD - ELEMENTARY SCHOOL (PK-4)

|                            |     | Ideal P | rogram: 30 | 0 Stude | ents       | Existing Facilities: 300 Students |         |            |      |            |  |
|----------------------------|-----|---------|------------|---------|------------|-----------------------------------|---------|------------|------|------------|--|
|                            | Qty | Sq. Ft. | Total Area | Occ.    | Total Occ. | Qty                               | Sq. Ft. | Total Area | Occ. | Total Occ. |  |
| Classrooms:                |     |         |            |         |            |                                   |         |            |      |            |  |
| Pre-K Classroom            | 1   | 1,200   | 1,200      | 18      | 18         | 1                                 | 1,400   | 1,400      | 25   | 25         |  |
| Kindergarten Classroom     | 2   | 1,200   | 2,400      | 18      | 36         | 1                                 | 1,140   | 1,140      | 20   | 20         |  |
|                            |     |         |            |         |            | 1                                 | 1,400   | 1,400      | 25   | 25         |  |
| Office                     |     |         |            |         |            |                                   |         | 116        |      |            |  |
| Grade 1 Classroom          | 2   | 1,000   | 2,000      | 18      | 36         | 2                                 | 910     | 1,820      | 20   | 40         |  |
| Grade 2 Classroom          | 2   | 1,000   | 2,000      | 18      | 36         | 2                                 | 900     | 1,800      | 20   | 40         |  |
| Grade 3 Classroom          | 2   | 1,000   | 2,000      | 20      | 40         | 2                                 | 910     | 1,820      | 20   | 40         |  |
| Grade 4 Classroom          | 2   | 850     | 1,700      | 20      | 40         | 2                                 | 1,000   | 2,000      | 25   | 50         |  |
| Storage                    | 0   | 200     | 0          |         |            |                                   | 0       | 0          |      |            |  |
| Subtotal                   | 11  |         | 11,300     |         | 206        | 11                                |         | 11,496     |      | 240        |  |
| Arts/Music/Computer:       |     |         |            |         |            |                                   |         |            |      |            |  |
| Art                        | 1   | 1,200   | 1,200      | 20      | 20         | 1                                 | 960     | 960        | 25   | 25         |  |
| Art Storage / Project Room | 1   | 200     | 200        |         |            | 1                                 | 133     | 133        |      |            |  |
| Art office                 | 1   | 200     | 200        |         |            | 1                                 | 133     | 133        |      |            |  |
| Music                      | 1   | 1,200   | 1,200      | 36      | 36         | 1                                 | 960     | 960        | 36   | 36         |  |
| Music Storage              | 1   | 200     | 200        |         |            | 1                                 | 135     | 135        |      |            |  |
| Music Office               | 1   | 200     | 200        |         |            | 1                                 | 135     | 135        |      |            |  |
| STEM                       | 1   | 1,200   | 1,200      | 25      | 25         | 0                                 | 0       | 0          | 0    | 0          |  |
| Suptotal                   | 3   |         | 4,400      |         | 81         | 2                                 |         | 2,456      |      | 61         |  |
| Small Group/Exceptional    |     |         |            |         |            |                                   |         |            |      |            |  |
| Flex Classroom             | 1   | 850     | 850        | 26      | 26         | 0                                 | 0       | 0          |      | 0          |  |
| Resource Room              | 3   | 450     | 1,350      |         |            | 1                                 | 495     | 495        |      |            |  |
| Small Group                | 1   | 200     | 200        |         |            | 2                                 | 190     | 380        |      |            |  |
| Collaboration              | 1   | 800     | 800        |         |            | 0                                 | 0       | 0          |      |            |  |
| At Risk - Title            | 1   | 450     | 450        |         |            | 1                                 | 897     | 897        |      |            |  |
| Special Needs / Ed.        | 1   | 1,200   | 1,200      | 10      | 10         | 2                                 | 905     | 1,810      | 10   | 20         |  |
| Subtotal                   | 2   |         | 4.850      |         | 36         | 3                                 |         | 3,582      |      | 20         |  |
| Core Classroom Total       | 16  |         | 20,550     |         | 323        | 16                                |         | 17,534     |      | 321        |  |
| Media Center               |     |         |            |         |            |                                   |         |            |      |            |  |
| Media                      | 1   | 1,600   | 1,600      |         |            | 1                                 | 1,880   | 1,880      |      |            |  |
| Office                     | 1   | 150     | 150        |         |            | 1                                 | 132     | 132        |      |            |  |
| Support Space              | 1   | 1,200   | 1,200      |         |            | 0                                 | 0       | 0          |      |            |  |
| Subtotal                   |     |         | 2,950      |         |            |                                   |         | 2,012      |      |            |  |
|                            |     |         |            |         |            |                                   |         |            |      |            |  |

## Program Ver.

|                                  |               | Ideal P | rogram: 30              | 00 Stude | ents       | E             | xisting | Facilities:     | 300 Stu | dents     |        |
|----------------------------------|---------------|---------|-------------------------|----------|------------|---------------|---------|-----------------|---------|-----------|--------|
|                                  | Qty           | Sq. Ft. | Total Area              | Occ.     | Total Occ. | Qty           | Sq. Ft. | Total Area      | Occ.    | Total Occ |        |
| Food Service                     |               |         |                         |          |            |               |         |                 |         |           |        |
| Dining                           | 1             | 1,800   | 1,800                   |          |            | 1             | 3,554   | 0               |         |           | SHARED |
| Kitchen (serve vs prep)          | 1             | 1,261   | 1,261                   | prep     |            | 1             | 427     | 427             | serve   |           |        |
| Serving (serv lines)             | 1             | 400     | 400                     |          |            | 0             | 0       | 0               |         |           |        |
| Subtotal                         |               |         | 3,461                   |          |            |               |         | 427             |         |           |        |
| Physical Ed. / Auditorium        |               |         |                         |          |            |               |         |                 |         |           |        |
| Multipurpose                     |               |         | 0                       |          |            |               |         |                 |         |           |        |
| Gymnasium                        | 1             | 3,600   | 3,600                   |          |            | 1             | 3,554   | 3,554           |         |           |        |
| Locker Rooms                     |               |         | U                       |          |            |               | 230     | 460             |         |           |        |
| Equipment                        |               |         | 0                       |          |            | 1             | 115     | 115             |         |           |        |
| Stage                            | 1             | 600     | 600                     |          |            | 0             | 0       | 0               |         |           |        |
| Auditorium                       |               |         | 0                       |          |            | 0             | 0       | 0               |         |           |        |
| Storage/Office                   | 1             | 450     | 450                     |          |            | 1             | 97      | 97              |         |           |        |
| Subtotal                         |               |         | 4,650                   |          |            |               |         | 4,226           |         |           |        |
| Administration, Misc.            |               |         |                         |          |            |               |         |                 |         |           |        |
| Principal                        | 1             | 200     | 200                     |          |            | 1             | 217     | 217             |         |           |        |
| Seretary/Reception               | 1             | 400     | 400                     |          |            | 1             | 277     | 277             |         |           |        |
| Health / Nurse                   | 1             | 120     | 120                     |          |            | 1             | 208     | 208             |         |           |        |
| Office Work Room                 | 1             | 187     | 187                     |          |            | 0             | 0       | 0               |         |           |        |
| Conference                       | 1             | 200     | 200                     |          |            | 0             | 0       | 0               |         |           |        |
| Records                          | 1             | 87      | 87                      |          |            | 0             | 0       | 0               |         |           |        |
| Office Storage                   | 1             | 87      | 87                      |          |            | 1             | 85      | 85              |         |           |        |
| Guidance Counselor               | 1             | 300     | 300                     |          |            | 0             | 0       | 0               |         |           |        |
| Office/Testing                   | 1             | 150     | 150                     |          |            | 0             | 0       | 0               |         |           |        |
| Teacher Workroom                 | 1             | 300     | 300                     |          |            | 1             | 270     | 270             |         |           |        |
| Book Storage                     | 1             | 650     | 650                     |          |            | 0             | 0       | 0               |         |           |        |
| General Storage                  | 1             | 750     | 750                     |          |            | 1             | 313     | 313             |         |           |        |
| Subtotal                         | 4.0           |         | 3,431                   |          | 222        | 4.0           |         | 1,370           |         | 224       |        |
| Total Circulation, Toilets, Mech | <b>16</b> 35% |         | <b>35,042</b><br>12,265 |          | 323        | <b>16</b> 22% |         | 29,795          |         | 321       |        |
| GRAND TOTAL SQ FT                | 33%           |         | 47,307                  |          |            | 22%           |         | 6,505<br>36,300 |         |           |        |
| Core Capacity (Pre-K - 6)        |               |         | 41,301                  |          | 323        |               |         | 30,300          |         | 321       |        |
| Sq Ft / Core Student             |               |         |                         |          | 146        |               |         |                 |         | 113       |        |
| Core Teaching Stations           |               |         |                         |          | 16         |               |         |                 |         | 16        |        |
| Students/Core Teaching Statio    | n             |         |                         |          | 20         |               |         |                 |         | 20        |        |
| Total Capacity                   | 11            |         |                         |          | 323        |               |         |                 |         | 180       | ACTUAL |
| Sq Ft / Total Student Capacity   |               |         |                         |          | 146        |               |         |                 |         | 202       | ACTUAL |
| Total Teaching Stations          |               |         |                         |          | 16         |               |         |                 |         | 16        |        |
| Students / Teaching Station      |               |         |                         |          | 20         |               |         |                 |         | 11        |        |
|                                  |               |         |                         |          |            |               |         |                 |         |           |        |