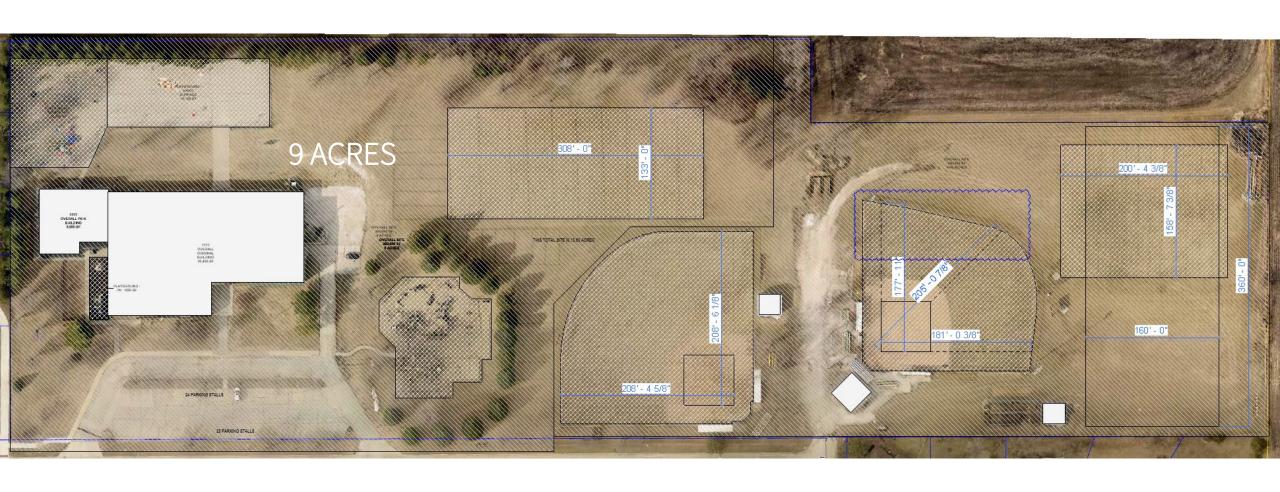

#### **ELEMENTARY (1978 & 2010):**

MAIN BUILDING 36,350 sf

STUDENT COUNT /181 students?

**200 SF/STUDENT** 

NEW ELEMENTARIES SIMILAR TO YOUR SIZE CAN GET AS LOW AS <u>125 SF/STUDENT</u> (TYPICALLY LARGER SCHOOL DISTRICTS).

MOST SCHOOLS IN THE AREA OF YOUR SIZE ARE BETWEEN **125-300 SF/STUDENT**.

SITE SIZE = 9 ACRES

- 49 PARKING STALLS
- DROP OFF LANE
- PK PLAYGROUND = 1,650 SF
- LOWER LEVEL PLAYGROUND = 14,000 SF
- MID LEVEL PLAYGROUND = 15,650 SF
- HARD SURFACE PLAYGROUND = 16,000 SF

#### *SITE ADJACENT = 6.65 ACRES*

- PRACTICE SOFTBALL FIELD
- SOFTBALL COMPETITION FIELD
- PRACTICE FOOTBALL FIELD