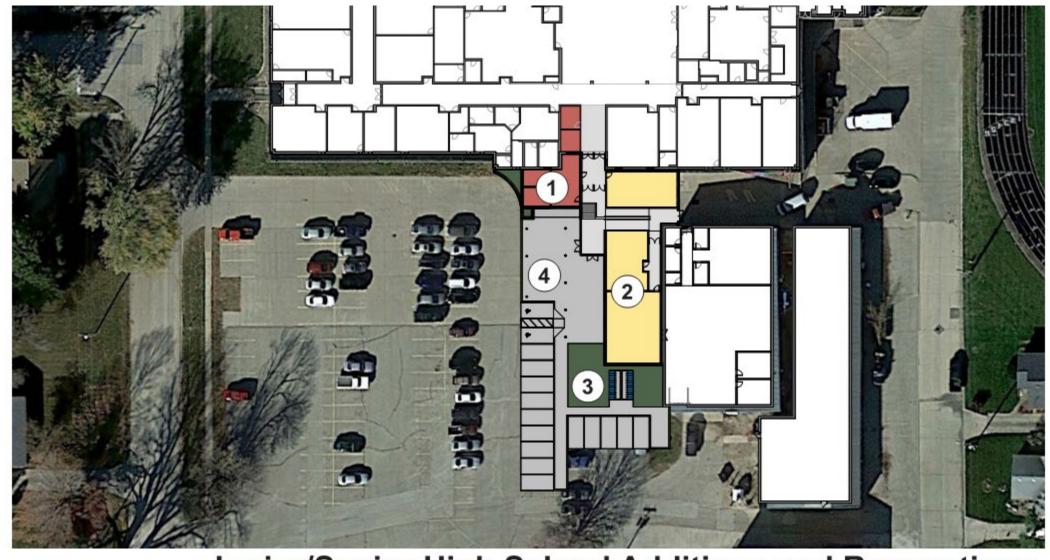

nce and Addition** 





#### **PROPOSED WORK**

- A. FIFTH GRADE BUILDING BECOMES DISTRICT STORAGE
- B. REMOVE OUTDATED EASTERN TWO STORY CLASSROOM WING
- C. UPDATE BOILER SYSTEM AND ELECTRICAL INFRASTRUCTURE
- D. UTILIZE FOR SPORTS PRACTICES, DISTRICT, AND COMMUNITY EVENTS





**Union Facility** 



# Master Facilities Design

BCLUW CSD - Junior/Senior High School



#### LEGEND

CIRCULATION

ADMINISTRATION

ATHLETICS

CLASSROOMS

#### PROPOSED WORK

- 1. NEW OFFICE ADDITION WITH SECURE ENTRY
- 2. NEW CAREER TECH ADDITION CONNECTING THE EXISTING SHOP TO THE JUNIOR/SENIOR HIGH SCHOOL
- 3. RELOCATED GREENHOUSE
- 4. NEW MAIN ENTRANCE
- 5. NEW VARSITY LOCKER ROOMS AND TOILETS WITH ACCESS TO THE EXTERIOR
- 6. EVENT LOBBY AND CONCESSIONS
- 7. NEW SECONDARY GYMNASIUM
- 8. PARKING REVISIONS

















Junior/Senior High School New Main Entrance