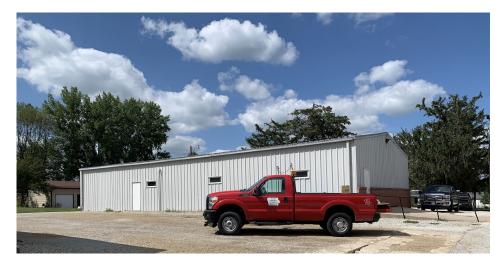

#### MIDDLE SCHOOL (1961, 1978, 1999):

FOOTPRINT 31,285 sf

UPPER LEVEL 6,170 sf

5<sup>th</sup> GRADE BLDG 3,360 sf

TOTAL 41,355 SF

STUDENT COUNT /150 students?

**275 SF/STUDENT** 

MIDDLE SCHOOLS SIMILAR TO YOUR SIZE CAN GET AS LOW AS 200 SF/STUDENT. MANY OF THEM ARE COMBINED WITH HIGH SCHOOL

MOST SCHOOLS IN THE AREA OF YOUR SIZE ARE BETWEEN **250-350 SF/STUDENT**.

SITE SIZE = 5.66 ACRES

- 40 PARKING STALLS
- BUS BARN = 2,880 SF
- FOOTBALL FIELD
  - PRACTICE/COMPETITION
  - LIGHTED