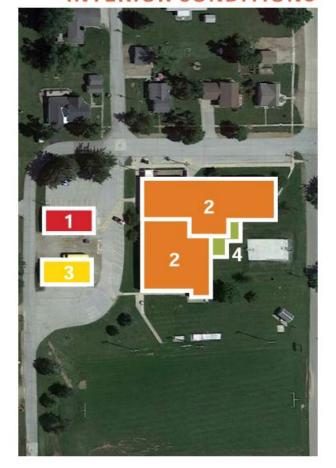

#### **ELEMENTARY CONDITION DIAGRAMS**

1 = POOR

2 = BELOW AVERAGE

3 = AVERAGE

4 = ABOVE AVERAGE

5 = GOOD

#### **INTERIOR CONDITIONS**