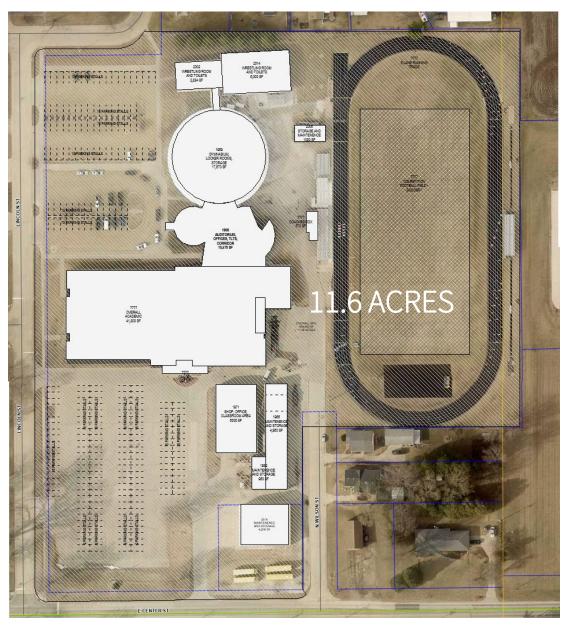

#### *SITE ADJACENT = 6.65 ACRES*

- PRACTICE SOFTBALL FIELD
- SOFTBALL COMPETITION FIELD
- PRACTICE FOOTBALL FIELD

MOST SCHOOLS IN THE AREA OF YOUR SIZE ARE BETWEEN **250-350 SF/STUDENT**.

SITE SIZE = 5.66 ACRES

- 40 PARKING STALLS
- BUS BARN = 2,880 SF
- FOOTBALL FIELD
  - PRACTICE/COMPETITION
  - LIGHTED