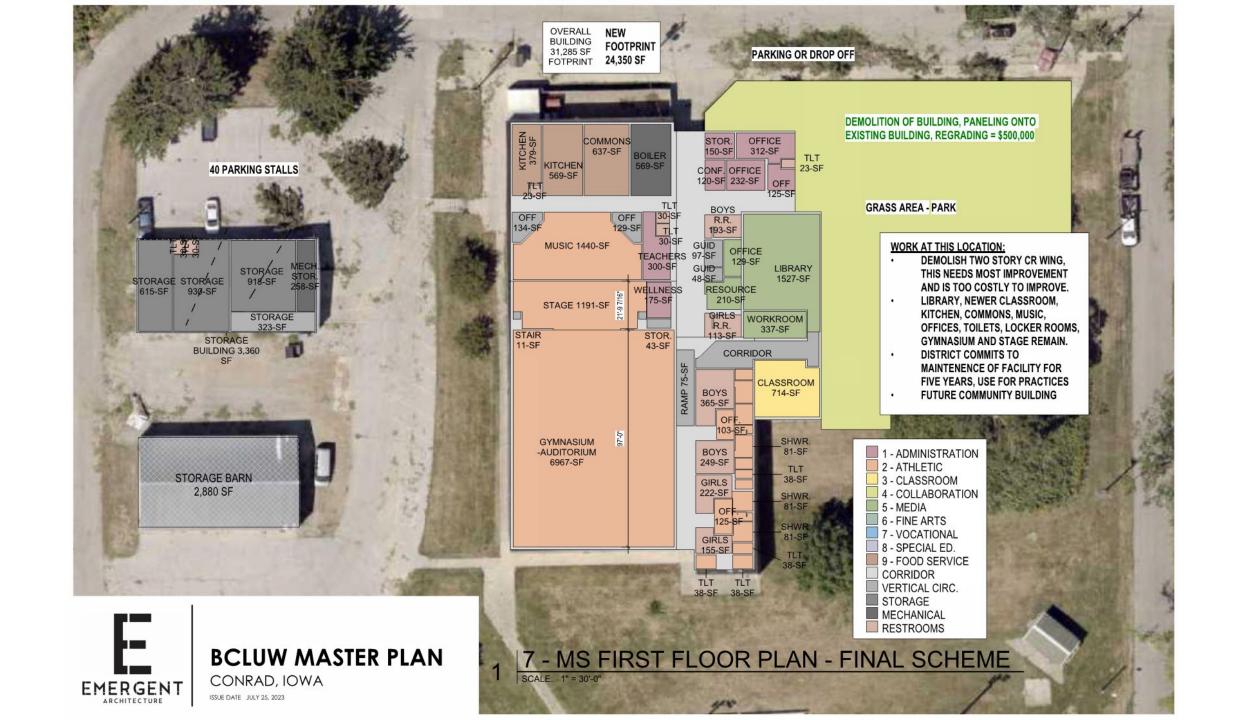

#### MIDDLE SCHOOL (1961, 1978, 1999):

FOOTPRINT 31,285 sf

UPPER LEVEL 6,170 sf

5<sup>th</sup> GRADE BLDG 3,360 sf

TOTAL 41,355 SF

STUDENT COUNT /150 students?

**275 SF/STUDENT** 

MIDDLE SCHOOLS SIMILAR TO YOUR SIZE CAN GET AS LOW AS 200 SF/STUDENT. MANY OF THEM ARE COMBINED WITH HIGH SCHOOL

MOST SCHOOLS IN THE AREA OF YOUR SIZE ARE BETWEEN **250-350 SF/STUDENT**.

SITE SIZE = 5.66 ACRES

- 40 PARKING STALLS
- BUS BARN = 2,880 SF
- FOOTBALL FIELD
  - PRACTICE/COMPETITION
  - LIGHTED