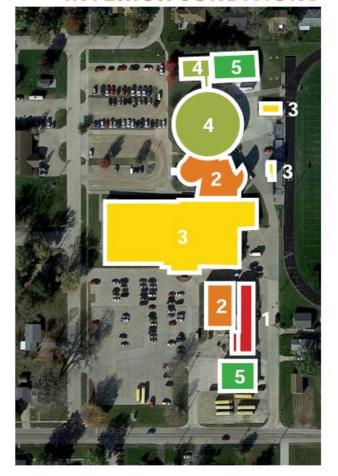

#### **ELEMENTARY CONDITION DIAGRAMS**

1 = POOR

2 = BELOW AVERAGE

3 = AVERAGE

4 = ABOVE AVERAGE

5 = GOOD

#### **INTERIOR CONDITIONS**